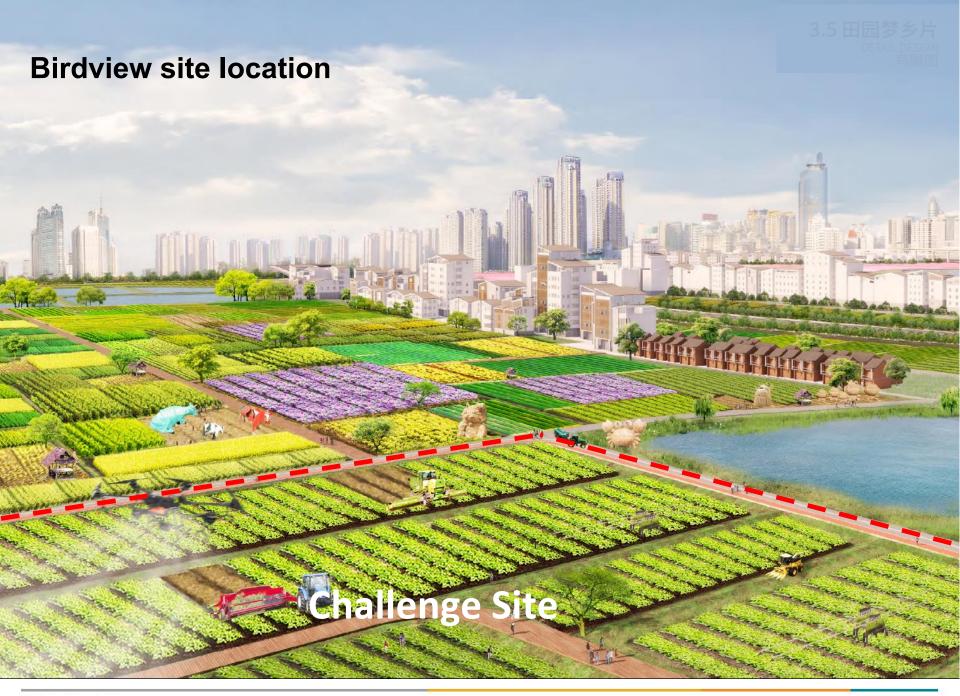

## Marina Center Park design elements

The project is divided into 4 major areas. Challenge site is located in Area 4 (South)

## Marina Center Park Site location within Area 4