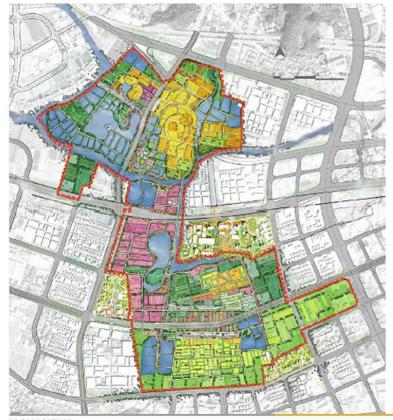

### Marina Center Park Masterplan

## Marina Center Park design elements

The project is divided into 4 major areas. Challenge site is located in Area 4 (South)

#### **Major themes**

**Area 1: Fishpond**. Classic Southern China water side village's characteristics such as waterwheel, lotus pond.

**Area 2: Farmland**. Focus on crop farming and landscaping.

**Area 3: Flower field**. Gardens of jasmine, Chinese rose, hibiscus and etc.

**Area 4: Farmland**. Focus on public interaction and agriculture demonstration.