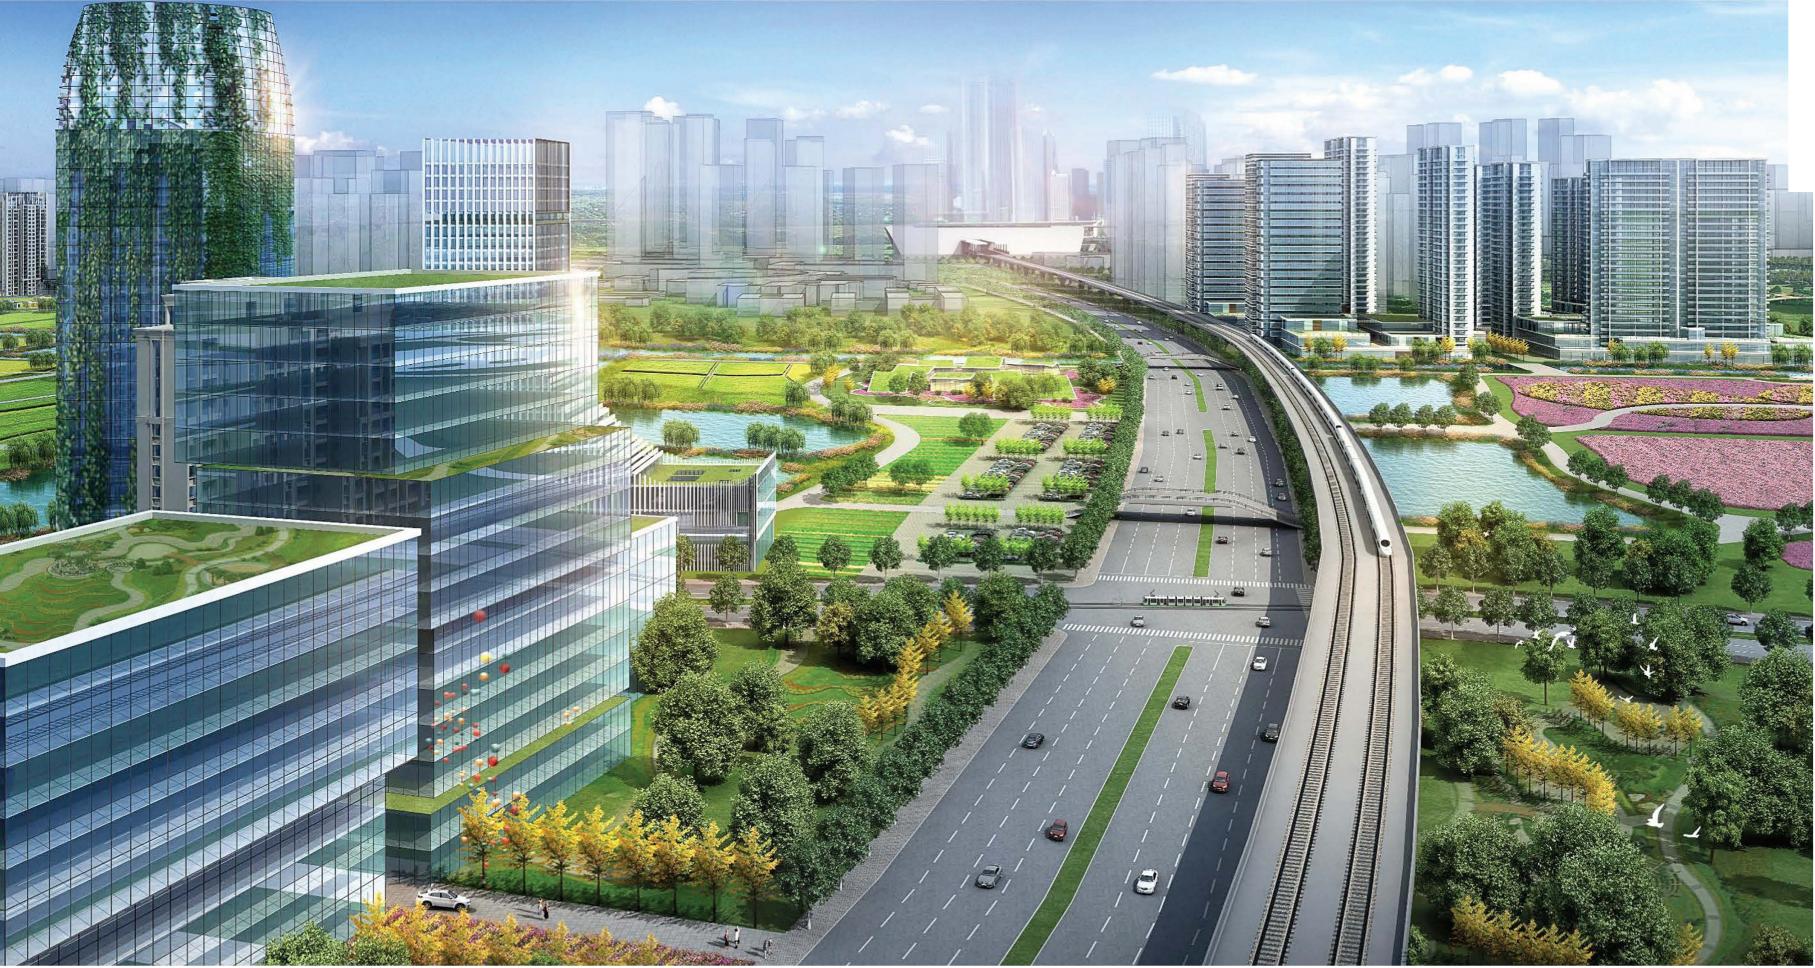

#### **REGIONAL BACKGROUND**

The site is located at Marina Center Agricultural Park in Dongguan City, China.

Marina Center Agricultural Park Project lies at the center of China's **Greater Bay Area** 

GBA (Guangdong-Hong Kong-Macao Greater Bay Area) is one of the most opened and economically dynamic area in China and plays a vital strategic role in the development of China.