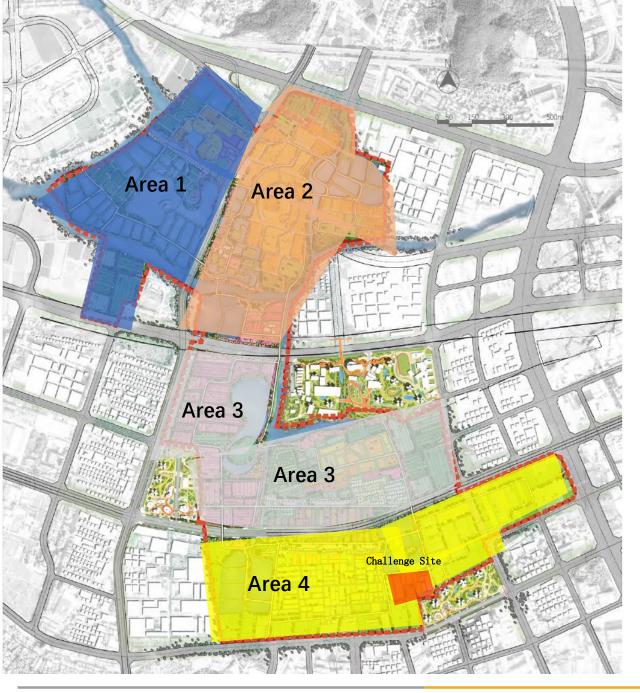

## Marina Center Park design elements

The project is divided into 4 major areas. Challenge site is located in Area 4 (South)

#### **Major themes**

**Area 1: Fishpond**. Classic Southern China water side village's characteristics such as waterwheel, lotus pond.

**Area 2: Farmland**. Focus on crop farming and landscaping.

**Area 3: Flower field**. Gardens of jasmine, Chinese rose, hibiscus and etc.

**Area 4: Farmland**. Focus on public interaction and agriculture demonstration.