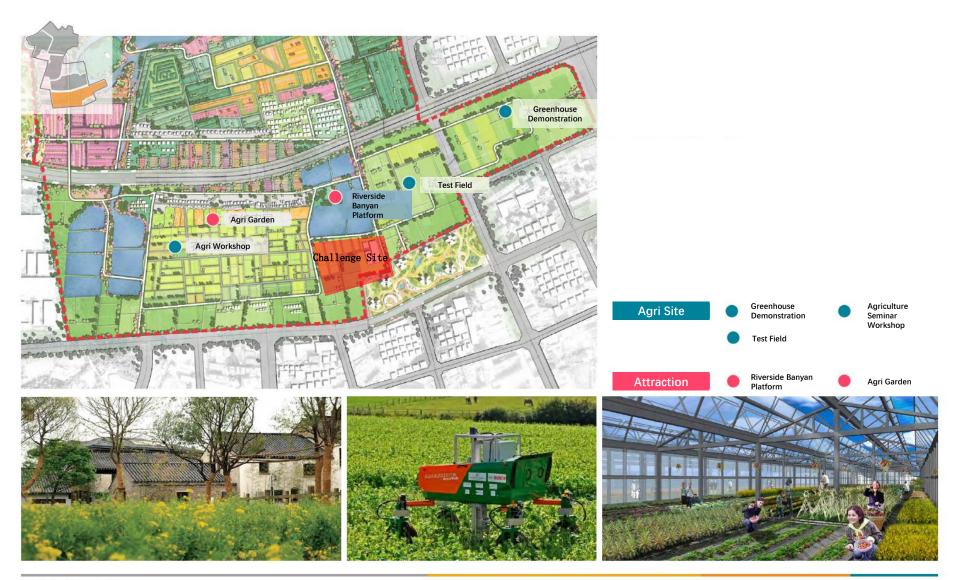

role that GBA plays in China's development and opening up progress. To share the development trend of mainland China with HK and Macau and improve local people's well-beings.



### Marina Center Park Masterplan





# Marina Center Park surrounding area





## Marina Center Park design elements

The project is divided into 4 major areas. Challenge site is located in Area 4 (South)

#### **Major themes**

**Area 1: Fishpond**. Classic Southern China water side village's characteristics such as waterwheel, lotus pond.

**Area 2: Farmland**. Focus on crop farming and landscaping.

**Area 3: Flower field**. Gardens of jasmine, Chinese rose, hibiscus and etc.

**Area 4: Farmland**. Focus on public interaction and agriculture demonstration.

## Marina Center Park Site location within Area 4