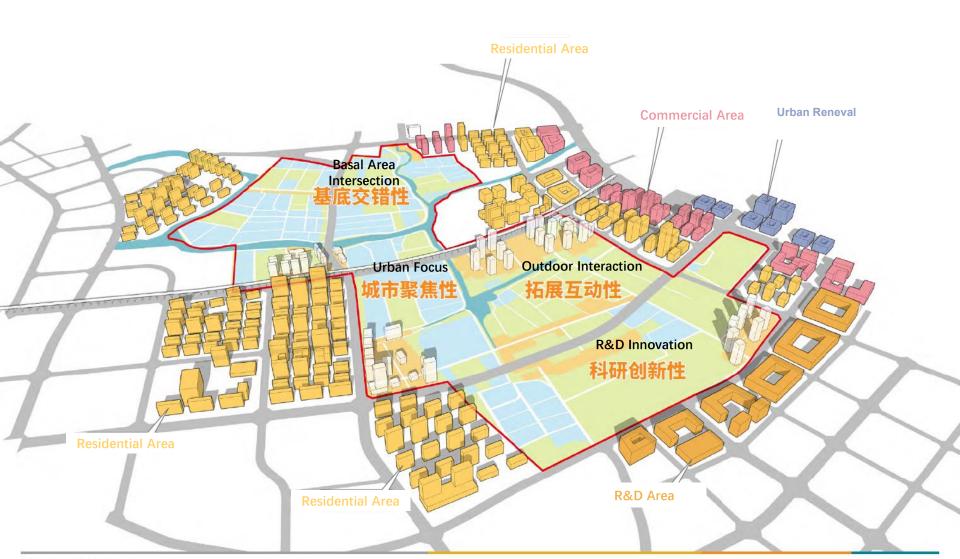

en town, Dongguan City, Guangdong Province,
- **Project Acreage:** 658.56 acres



Marina Center Agricultural Park Project lies at the center of China's **Greater Bay Area** 

GBA (Guangdong-Hong Kong-Macao Greater Bay Area) is one of the most opened and economically dynamic area in China and plays a vital strategic role in the development of China.

#### Purpose to forge GBA:

To fully exert the comprehensive strength of this area and deepen the cooperation between mainland China and HK, Macau. Further improve the leading and supporting role that GBA plays in China's development and opening up progress. To share the development trend of mainland China with HK and Macau and improve local people's well-beings.



### Marina Center Park Masterplan





# Marina Center Park surrounding area





## Marina Center Park design elements

The project is divided into 4 major areas. Challenge site is located in Area 4 (South)

#### **Major themes**

**Area 1: Fishpond**. Classic Southern China water side village's characteristics such as waterwheel, lotus pond.

**Area 2: Farmland**. Focus on crop farming and landscaping.

**Area 3: Flower field**. Gardens of jasmine, Chinese rose, hibiscus and etc.

**Area 4: Farmland**. Focus on public interaction and agriculture demonstration.

## Marina Center Park Site location within Area 4