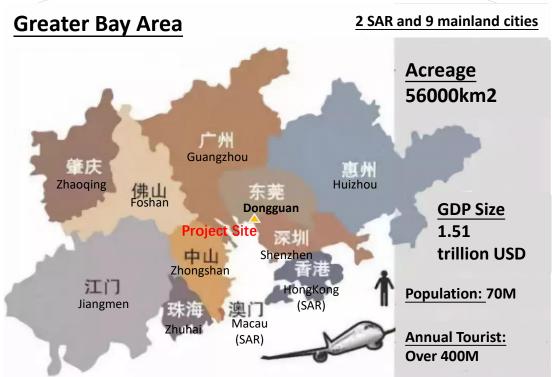

Marina Center Agricultural Park Project lies at the center of China's **Greater Bay Area** 

GBA (Guangdong-Hong Kong-Macao Greater Bay Area) is one of the most opened and economically dynamic area in China and plays a vital strategic role in the development of China.

#### Purpose to forge GBA:

To fully exert the comprehensive strength of this area and deepen the cooperation between mainland China and HK, Macau. Further improve the leading and supporting role that GBA plays in China's development and opening up progress. To share the development trend of mainland China with HK and Macau and improve local people's well-beings.